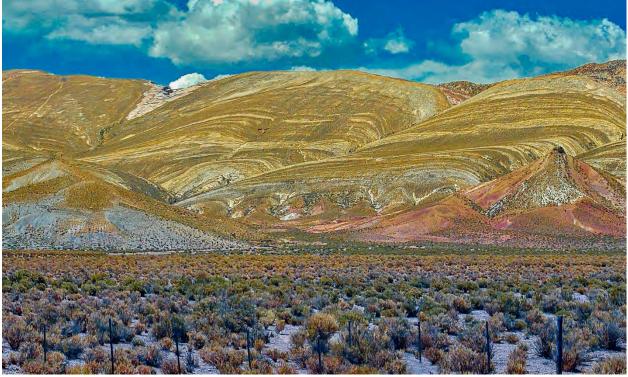

## October 12-30, 2024 with Willy Perez & local guide

I know that we do birding tours but I always try to explain about the landscape in Northern Argentina. This picture looks like a painting by a great artist, but it is a stunning photo that Gregg Recer captured along the way to La Quiaca.