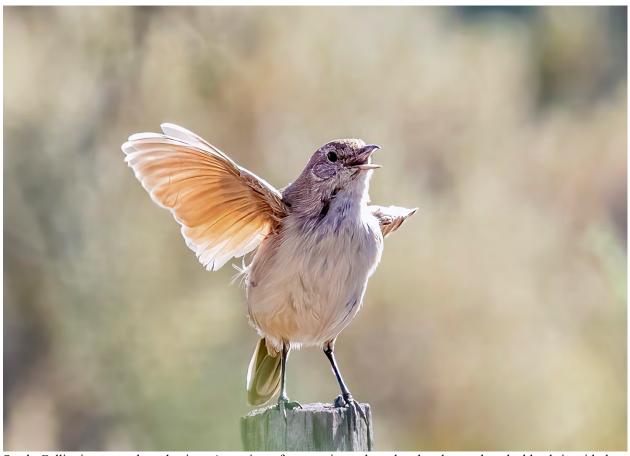

The grassland above the lovely little town of Tafi had a couple of big targets that we saw nicely, the rare Tucuman Mountain Finch and another endemic, the beautiful Bareeyed Ground Dove. Even the longest drive of the trip was very productive; we drove along the stunning Yungas of Rio Los Sosa where we had fantastic looks of another endemic, Yellow-striped Brushfinch, the very restricted Rufous-throated Dipper and a nice male Torrent Duck. On the same day, in the afternoon, we went to Las Salinas Grandes where we enjoyed the sunset but we were also pleased to see a pair of the unique Salinas Monjita.