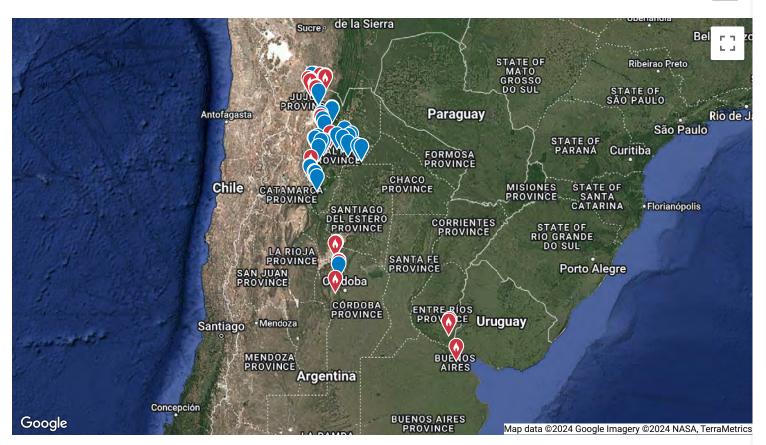

Argentina is a vast country with a lot of amazing places to visit and stunning landscapes. This tour concentrates on the Northwest of the country, with superb habitats like the Altiplano, the Yungas, the Chaco and the dry central valleys of the Andes. We kick off in Buenos Aires, where we visited the Costanera Sur reserve on the first afternoon. Here is where the introduction to birding in Argentina began. This reserve has an incredible number of birds and is right in the city. Next, we flew to the north and landed in Jujuy where the adventure truly began.

We did a quick visit to the Yungas on the second day, before going on to the Altiplano for 3 days, where the altitude was high. We enjoyed the impressive Andes and visiting very small towns where life is at a slow pace. This area has several lakes, big and

Having had a successful visit to the Altiplano, we went back to the Yungas, where we visited Calilegua National Park for a couple of days, and this park, with the combination of wet Chaco and proper Yungas Forest, was a big hit. In the lower section of the park, we saw 6 species of Parrots, including the stunning Yellow-collared Macaw. Cream-backed Woodpecker, Variable Antshrike and the huge Great Rufous Woodcreeper were other incredible creatures sighted. The upper part of the park was a whole other world with so many different species, including Giant Antshrike, Bluecapped Puffleg, Slender-tailed Woodstar and a big list of flycatchers, including Slaty

Leaving the Yungas behind we went to the Chaco, which is normally one of the hottest places that I have been. We were lucky, as occasionally there is a cold front from the south and the Chaco cools off. We were fortunate enough for this to happen, and so the Chaco was nice and cool, and we could spend our time birding all day long. Here is where we saw the enigmatic Black-legged Seriema, Greater Rhea, Crested Hornero, Scimitar-billed Woodcreeper and the stunning Quebracho Crested-Tinamou. The dry central valleys in Argentina hold the greatest number of the endemics in the region but also the most incredible landscapes of the trip. Sandy Gallito, White-throated Cacholote, Monte Yellow-Finch and Steinbach's Canastero were present and we managed to see all of them.

Our last two nights were at Capilla del Monte, a perfect place to see a combination of species in the wet Chaco but also a bit of grassland around town. Highlights were many but the best ones were Crested Gallito, Tataupa Tinamou, Olive-crowned Crescentchest and Firewood-gatherer, to mention a few. Before we flew back to Buenos Aires we visited Las Sierras Grandes de Córdoba for half a day. Again, the landscape here was unique and the birds were fantastic. Hellmayr's Pipit, Olrog's and Cordoba Cinclodes were friendly with us. The last day from Buenos Aires we drove to the Entre Rios province and spent the whole morning there. There were few species left for the last day but it was worth giving it a go. The Little Thornbird, White-naped Xenopsaris, Chotoy Spinetail and Warbling Doradito were some of the highlights.