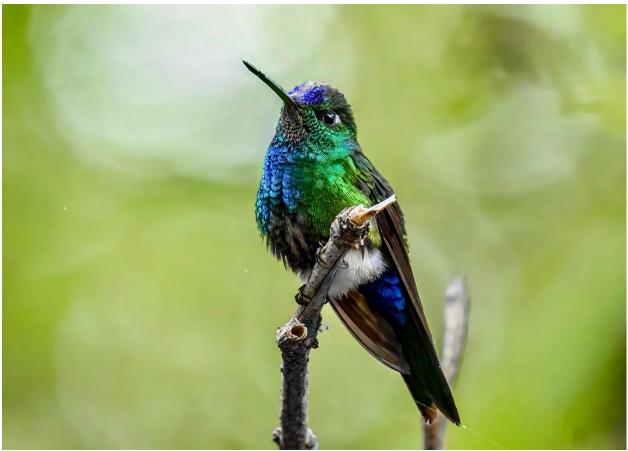

Blue-capped Puffleg is an inhabitant of the Yungas Forest in Bolivia and Argentina, and it is the most southern member of the Eriocnemis genus. Gregg Recer got this superb photo of a male at Calilegua.